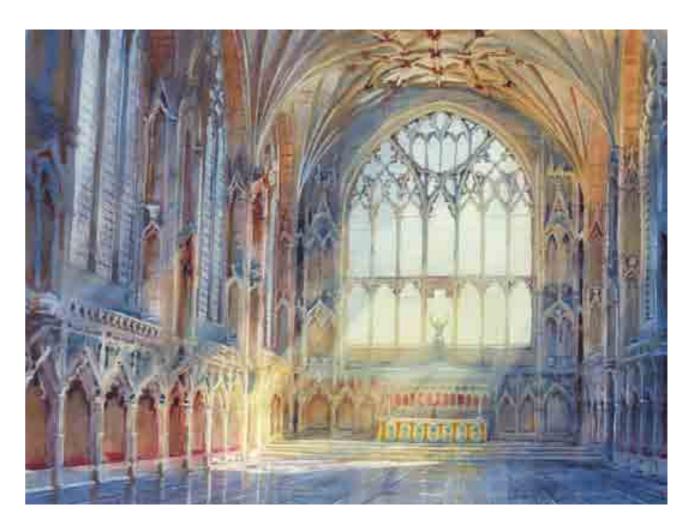

Ely Cathedral - The Lady Chapel • Framed size 25 x 21 inches 63.5 x 53 cm

"Ely Cathedral is a fabulous subject, presenting in one glance almost every challenge that a painter can encounter; not just the light, the perspective, colour & scale, but its soaring majesty and awe-inspiring spirit. I am delighted that my work will go towards supporting the Cathedral so that its wonders may be experienced by future generations for years to come."