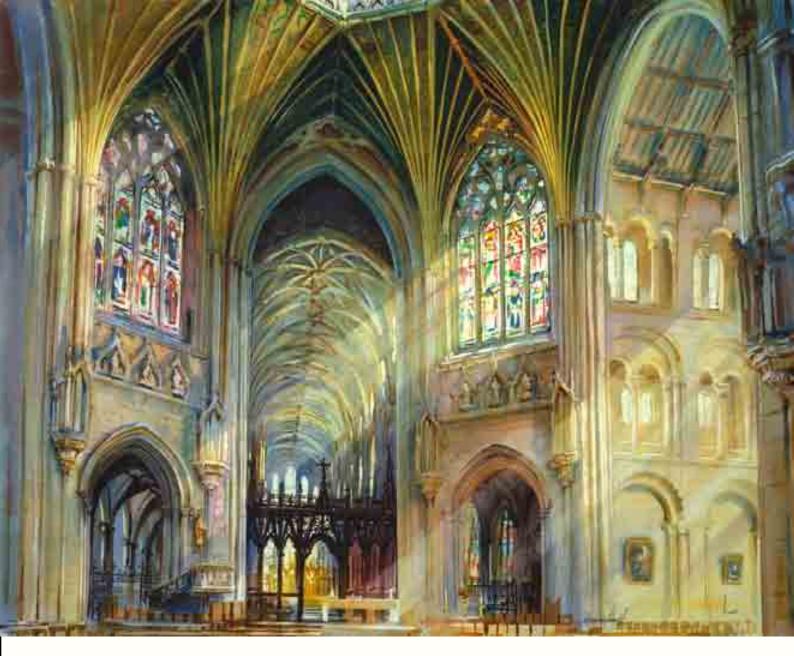

Ely Cathedral - The Choir • Framed size 22 x 27 inches 56 x 68.5 cm

Alexander Creswell's work is displayed in many public and private collections. He has an international reputation as Britain's finest contemporary watercolour painter and has undertaken commissions for HM The Queen and many others. He has paintings in The Frick Museum & The Forbes Collection, New York and has held many exhibitions in London, New York, Hong Kong, Dubai and elsewhere.