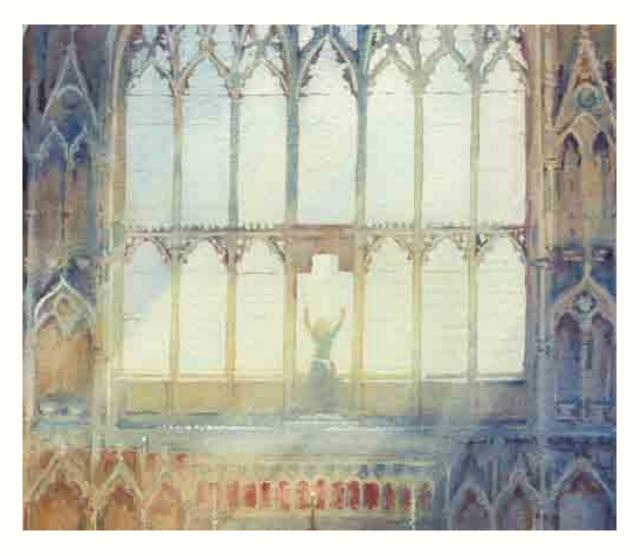

Ely Cathedral - Under the Octagon
Two sizes available • Large: Framed size 35 x 41 inches 90 x 104 cm • Small: Framed size 22 x 26 inches 56 x 66 cm